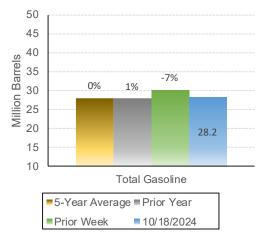

### **Regional Inventories: Select Liquid Fuels**

PADD 1B: Total Gasoline Weekly Stocks

#### Notes:

- 1. Data from USEIA, see references section for detailed citations. Visualizations by NYSERDA.
- 2. Historical comparison bar chart percentages reflect current week. Positive values indicate current week is greater, negative values indicate current week is less than the historical value.

#### **Overall Energy & Fuels Markets Summary**

- Summary of average spot prices for the following fuels (see page 1).
  - Crude oil (Brent and WTI), propane (Mt. Belvieu), and natural gas (Henry Hub) average spot prices all decreased compared to the prior week.
- Regional fuels inventories (see pages 2 and 3) compared to the previous week:
  - Natural gas inventories slightly increased while total gasoline and ultra-low sulfur diesel (ULSD) decreased compared to the prior week.
  - Propane remained relatively unchanged.
- Market influencers include:
  - Global factors such as, continued conflicts in the Middle East, petroleum oversupply concerns, Russia-Ukraine war, and associated geopolitical uncertainties.
  - Domestic factors such as the transition and preparation for the upcoming heating season and general economic conditions in the U.S. are influencing prices and inventories.
- In New York, the National Oceanic and Atmospheric Administration (NOAA) forecasts indicate likely above average temperatures for the 6-10 and 8-14 day periods. The NOAA forecasts for precipitation indicate leaning below average to near normal for the 6-10 day period and near normal for the 8-14 day period. (Page 6)
- NY retail prices (see pages 4 and 5) for heating and transportation fuels:
  - NY transportation regular gasoline slightly increased and diesel slightly decreased compared to the prior week.
  - Heating fuels (heating oil, propane, and kerosene) prices all decreased compared to the prior week.