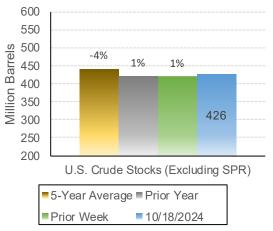

### National Crude and East Region Natural Gas Inventories

## Historical Comparison

### Historical Comparison

Note:

- 1. Data from USEIA, see references section for detailed citations. Visualizations by NYSERDA.
- 2. Graphics summarize available USEIA data from the most recent week ending on Fridays.
- 3. Historical comparison bar chart percentages reflect current week. Positive values indicate current week is greater, negative values indicate current week is less than the historical value.