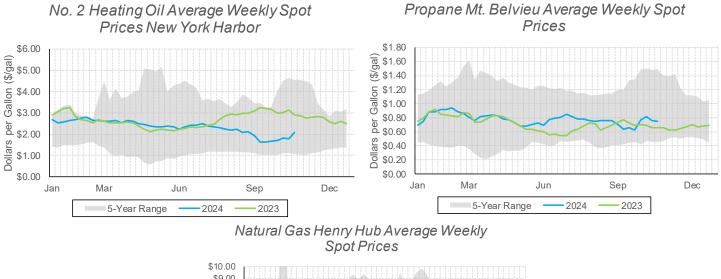

#### Fundamental Fuels Market <u>Weekly Price Summaries</u>

#### Natural Gas Henry Hub Spot Price

<sup>1.</sup> Data from USEIA, see references section for detailed citations. Visualizations by NYSERDA.

### Historical Comparison

Note:

- 1. Data from USEIA, see references section for detailed citations. Visualizations by NYSERDA.
- 2. Graphics summarize available USEIA data from the most recent week ending on Fridays.
- 3. Historical comparison bar chart percentages reflect current week. Positive values indicate current week is greater, negative values indicate current week is less than the historical value.