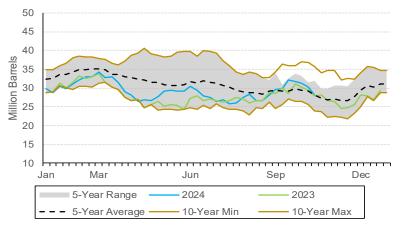

### **Regional Inventories: Select Liquid Fuels**

PADD 1B: Total Gasoline Weekly Stocks

### Historical Comparison

#### Notes:

- 1. Data from USEIA, see references section for detailed citations. Visualizations by NYSERDA.
- 2. Historical comparison bar chart percentages reflect current week. Positive values indicate current week is greater, negative values indicate current week is less than the historical value.