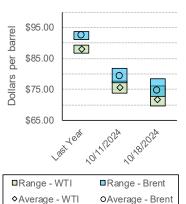

#### **Overall Energy & Fuels Markets Summary**

- Summary of average spot prices for the following fuels (see page 1).
  - Crude oil (Brent and WTI), propane (Mt. Belvieu), and natural gas (Henry Hub) average spot prices all decreased compared to the prior week.
- Regional fuels inventories (see pages 2 and 3) compared to the previous week:
  - Natural gas inventories slightly increased while total gasoline and ultra-low sulfur diesel (ULSD) decreased compared to the prior week.
  - Propane remained relatively unchanged.
- Market influencers include:
  - Global factors such as, continued conflicts in the Middle East, petroleum oversupply concerns, Russia-Ukraine war, and associated geopolitical uncertainties.
  - Domestic factors such as the transition and preparation for the upcoming heating season and general economic conditions in the U.S. are influencing prices and inventories.
- In New York, the National Oceanic and Atmospheric Administration (NOAA) forecasts indicate likely above average temperatures for the 6-10 and 8-14 day periods. The NOAA forecasts for precipitation indicate leaning below average to near normal for the 6-10 day period and near normal for the 8-14 day period. (Page 6)
- NY retail prices (see pages 4 and 5) for heating and transportation fuels:
  - NY transportation regular gasoline slightly increased and diesel slightly decreased compared to the prior week.
  - Heating fuels (heating oil, propane, and kerosene) prices all decreased compared to the prior week.

#### Fundamental Fuels Market <u>Weekly Price Summaries</u>