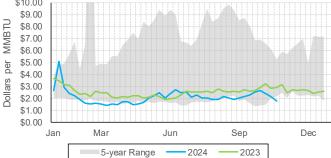

#### Fundamental Fuels Market <u>Weekly Price Summaries</u>

#### Natural Gas Henry Hub Spot Price

<sup>1.</sup> Data from USEIA, see references section for detailed citations. Visualizations by NYSERDA.

### Historical Comparison

Note:

- 1. Data from USEIA, see references section for detailed citations. Visualizations by NYSERDA.
- 2. Graphics summarize available USEIA data from the most recent week ending on Fridays.
- 3. Historical comparison bar chart percentages reflect current week. Positive values indicate current week is greater, negative values indicate current week is less than the historical value.