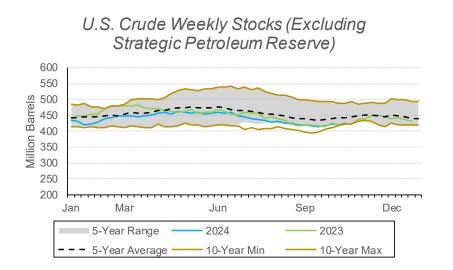

### National Crude and East Region Natural Gas Inventories

## Historical Comparison

### Historical Comparison

Note:

- 1. Data from USEIA, see references section for detailed citations. Visualizations by NYSERDA.
- 2. Graphics summarize available USEIA data from the most recent week ending on Fridays.
- 3. Historical comparison bar chart percentages reflect current week. Positive values indicate current week is greater, negative values indicate current week is less than the historical value.