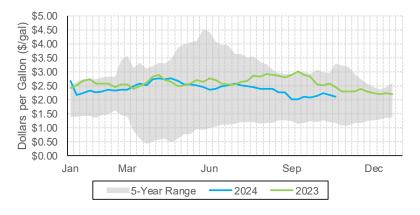

#### Fundamental Fuels Market <u>Weekly Price Summaries</u>

#### Natural Gas Henry Hub Spot Price

<sup>1.</sup> Data from USEIA, see references section for detailed citations. Visualizations by NYSERDA.

### Historical Comparison

Note:

- 1. Data from USEIA, see references section for detailed citations. Visualizations by NYSERDA.
- 2. Graphics summarize available USEIA data from the most recent week ending on Fridays.
- 3. Historical comparison bar chart percentages reflect current week. Positive values indicate current week is greater, negative values indicate current week is less than the historical value.