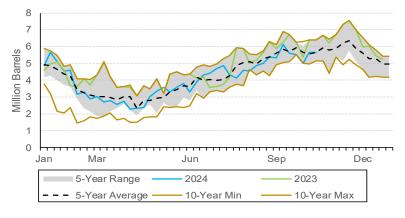

### **Regional Inventories: Select Liquid Fuels**

PADD 1B: Total Gasoline Weekly Stocks

#### Historical Comparison

#### Notes:

- 1. Data from USEIA, see references section for detailed citations. Visualizations by NYSERDA.
- 2. Historical comparison bar chart percentages reflect current week. Positive values indicate current week is greater, negative values indicate current week is less than the historical value.