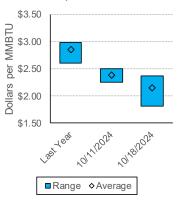

#### Natural Gas Henry Hub Spot Price

<sup>1.</sup> Data from USEIA, see references section for detailed citations. Visualizations by NYSERDA.

#### **Overall Energy & Fuels Markets Summary**

- Summary of average spot prices for the following fuels (see page 1).
  - Crude oil (Brent and WTI), propane (Mt. Belvieu), and natural gas (Henry Hub) average spot prices all decreased compared to the prior week.
- Regional fuels inventories (see pages 2 and 3) compared to the previous week:
  - Natural gas inventories slightly increased while total gasoline and ultra-low sulfur diesel (ULSD) decreased compared to the prior week.
  - Propane remained relatively unchanged.
- Market influencers include:
  - Global factors such as, continued conflicts in the Middle East, petroleum oversupply concerns, Russia-Ukraine war, and associated geopolitical uncertainties.
  - Domestic factors such as the transition and preparation for the upcoming heating season and general economic conditions in the U.S. are influencing prices and inventories.
- In New York, the National Oceanic and Atmospheric Administration (NOAA) forecasts indicate likely above average temperatures for the 6-10 and 8-14 day periods. The NOAA forecasts for precipitation indicate leaning below average to near normal for the 6-10 day period and near normal for the 8-14 day period. (Page 6)
- NY retail prices (see pages 4 and 5) for heating and transportation fuels:
  - NY transportation regular gasoline slightly increased and diesel slightly decreased compared to the prior week.
  - Heating fuels (heating oil, propane, and kerosene) prices all decreased compared to the prior week.