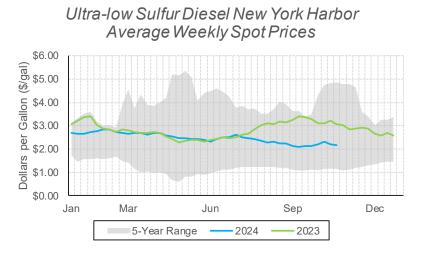

## **Heating Fuel Prices Summary**

| NYS Average Retail Prices                                                                                                                                                                                                      |                                                                                                                   |                                                                                                                                                                                                                                                                                                                                                                                                                                                                                                                                                                                                                                                                                                                                                                                                                                                                                                                                                                                                                                                                                                                                                                                                                                                                                                                                                                                                                                                                                                                                                                                                                                                                                                                                                                                                                                                   |                                                                                                                                                                                                                                                                                                                                                                                                                                                                                                                                                                                                                                                                                                                                                                                                                                                                                                                                                                                                                                                                                                                                                                                                                                                                                                                                                                                                                                                                                                                                                                                                                                                                                                                                                                           |                                                                                                                                                                                                                                                                                                                                                                                                                                                                                                                                                                                                                                                                                                                                               |  |  |
|--------------------------------------------------------------------------------------------------------------------------------------------------------------------------------------------------------------------------------|-------------------------------------------------------------------------------------------------------------------|---------------------------------------------------------------------------------------------------------------------------------------------------------------------------------------------------------------------------------------------------------------------------------------------------------------------------------------------------------------------------------------------------------------------------------------------------------------------------------------------------------------------------------------------------------------------------------------------------------------------------------------------------------------------------------------------------------------------------------------------------------------------------------------------------------------------------------------------------------------------------------------------------------------------------------------------------------------------------------------------------------------------------------------------------------------------------------------------------------------------------------------------------------------------------------------------------------------------------------------------------------------------------------------------------------------------------------------------------------------------------------------------------------------------------------------------------------------------------------------------------------------------------------------------------------------------------------------------------------------------------------------------------------------------------------------------------------------------------------------------------------------------------------------------------------------------------------------------------|---------------------------------------------------------------------------------------------------------------------------------------------------------------------------------------------------------------------------------------------------------------------------------------------------------------------------------------------------------------------------------------------------------------------------------------------------------------------------------------------------------------------------------------------------------------------------------------------------------------------------------------------------------------------------------------------------------------------------------------------------------------------------------------------------------------------------------------------------------------------------------------------------------------------------------------------------------------------------------------------------------------------------------------------------------------------------------------------------------------------------------------------------------------------------------------------------------------------------------------------------------------------------------------------------------------------------------------------------------------------------------------------------------------------------------------------------------------------------------------------------------------------------------------------------------------------------------------------------------------------------------------------------------------------------------------------------------------------------------------------------------------------------|-----------------------------------------------------------------------------------------------------------------------------------------------------------------------------------------------------------------------------------------------------------------------------------------------------------------------------------------------------------------------------------------------------------------------------------------------------------------------------------------------------------------------------------------------------------------------------------------------------------------------------------------------------------------------------------------------------------------------------------------------|--|--|
| 10/21/2024                                                                                                                                                                                                                     | 10/15/2024                                                                                                        | % Difference                                                                                                                                                                                                                                                                                                                                                                                                                                                                                                                                                                                                                                                                                                                                                                                                                                                                                                                                                                                                                                                                                                                                                                                                                                                                                                                                                                                                                                                                                                                                                                                                                                                                                                                                                                                                                                      | <b>Prior Year</b>                                                                                                                                                                                                                                                                                                                                                                                                                                                                                                                                                                                                                                                                                                                                                                                                                                                                                                                                                                                                                                                                                                                                                                                                                                                                                                                                                                                                                                                                                                                                                                                                                                                                                                                                                         | % Difference                                                                                                                                                                                                                                                                                                                                                                                                                                                                                                                                                                                                                                                                                                                                  |  |  |
| \$3.626                                                                                                                                                                                                                        | \$3.667                                                                                                           | -1.1%                                                                                                                                                                                                                                                                                                                                                                                                                                                                                                                                                                                                                                                                                                                                                                                                                                                                                                                                                                                                                                                                                                                                                                                                                                                                                                                                                                                                                                                                                                                                                                                                                                                                                                                                                                                                                                             | \$4.102                                                                                                                                                                                                                                                                                                                                                                                                                                                                                                                                                                                                                                                                                                                                                                                                                                                                                                                                                                                                                                                                                                                                                                                                                                                                                                                                                                                                                                                                                                                                                                                                                                                                                                                                                                   | -11.6%                                                                                                                                                                                                                                                                                                                                                                                                                                                                                                                                                                                                                                                                                                                                        |  |  |
| \$3.180                                                                                                                                                                                                                        | \$3.193                                                                                                           | -0.4%                                                                                                                                                                                                                                                                                                                                                                                                                                                                                                                                                                                                                                                                                                                                                                                                                                                                                                                                                                                                                                                                                                                                                                                                                                                                                                                                                                                                                                                                                                                                                                                                                                                                                                                                                                                                                                             | \$3.472                                                                                                                                                                                                                                                                                                                                                                                                                                                                                                                                                                                                                                                                                                                                                                                                                                                                                                                                                                                                                                                                                                                                                                                                                                                                                                                                                                                                                                                                                                                                                                                                                                                                                                                                                                   | -8.4%                                                                                                                                                                                                                                                                                                                                                                                                                                                                                                                                                                                                                                                                                                                                         |  |  |
| \$4.258                                                                                                                                                                                                                        | \$4.295                                                                                                           | -0.9%                                                                                                                                                                                                                                                                                                                                                                                                                                                                                                                                                                                                                                                                                                                                                                                                                                                                                                                                                                                                                                                                                                                                                                                                                                                                                                                                                                                                                                                                                                                                                                                                                                                                                                                                                                                                                                             | \$5.521                                                                                                                                                                                                                                                                                                                                                                                                                                                                                                                                                                                                                                                                                                                                                                                                                                                                                                                                                                                                                                                                                                                                                                                                                                                                                                                                                                                                                                                                                                                                                                                                                                                                                                                                                                   | -22.9%                                                                                                                                                                                                                                                                                                                                                                                                                                                                                                                                                                                                                                                                                                                                        |  |  |
| July<br>2024                                                                                                                                                                                                                   | June<br>2024                                                                                                      | % Difference                                                                                                                                                                                                                                                                                                                                                                                                                                                                                                                                                                                                                                                                                                                                                                                                                                                                                                                                                                                                                                                                                                                                                                                                                                                                                                                                                                                                                                                                                                                                                                                                                                                                                                                                                                                                                                      | July<br>2023                                                                                                                                                                                                                                                                                                                                                                                                                                                                                                                                                                                                                                                                                                                                                                                                                                                                                                                                                                                                                                                                                                                                                                                                                                                                                                                                                                                                                                                                                                                                                                                                                                                                                                                                                              | % Difference                                                                                                                                                                                                                                                                                                                                                                                                                                                                                                                                                                                                                                                                                                                                  |  |  |
| \$2.248                                                                                                                                                                                                                        | \$2.070                                                                                                           | 8.6%                                                                                                                                                                                                                                                                                                                                                                                                                                                                                                                                                                                                                                                                                                                                                                                                                                                                                                                                                                                                                                                                                                                                                                                                                                                                                                                                                                                                                                                                                                                                                                                                                                                                                                                                                                                                                                              | \$2.105                                                                                                                                                                                                                                                                                                                                                                                                                                                                                                                                                                                                                                                                                                                                                                                                                                                                                                                                                                                                                                                                                                                                                                                                                                                                                                                                                                                                                                                                                                                                                                                                                                                                                                                                                                   | 6.8%                                                                                                                                                                                                                                                                                                                                                                                                                                                                                                                                                                                                                                                                                                                                          |  |  |
| For regional NYS retail price summaries for heating fuels, visit the following NYSERDA resources:<br><u>Home Heating Oil Prices Dashboard</u>                                                                                  |                                                                                                                   |                                                                                                                                                                                                                                                                                                                                                                                                                                                                                                                                                                                                                                                                                                                                                                                                                                                                                                                                                                                                                                                                                                                                                                                                                                                                                                                                                                                                                                                                                                                                                                                                                                                                                                                                                                                                                                                   | During the spring and summer season (April through August), the<br>retail price surveys are only conducted twice per month. Rows<br>shaded blue in the table above indicate data that are from the<br>most recent survey, but not reflective of the current week. Weekly<br>surveys resumed on August 26th 2024.                                                                                                                                                                                                                                                                                                                                                                                                                                                                                                                                                                                                                                                                                                                                                                                                                                                                                                                                                                                                                                                                                                                                                                                                                                                                                                                                                                                                                                                          |                                                                                                                                                                                                                                                                                                                                                                                                                                                                                                                                                                                                                                                                                                                                               |  |  |
| Kerosene Prices Dashboard<br><u>Propane Prices Dashboard</u><br>Heating fuels retail price summaries presented in this<br>report and on the NYSERDA dashboards are part of the<br>USEIA State Heating Oil and Propane Program/ |                                                                                                                   | <ol> <li>Notes:</li> <li>Wholesale price data from USEIA, see references section<br/>for detailed citations. Visualizations by NYSERDA.</li> <li>Retail price data from USEIA &amp; NYSERDA, see references<br/>section for detailed citations. Visualizations by NYSERDA.<br/>Highlighted cells indicate price correction from prior week.</li> </ol>                                                                                                                                                                                                                                                                                                                                                                                                                                                                                                                                                                                                                                                                                                                                                                                                                                                                                                                                                                                                                                                                                                                                                                                                                                                                                                                                                                                                                                                                                            |                                                                                                                                                                                                                                                                                                                                                                                                                                                                                                                                                                                                                                                                                                                                                                                                                                                                                                                                                                                                                                                                                                                                                                                                                                                                                                                                                                                                                                                                                                                                                                                                                                                                                                                                                                           |                                                                                                                                                                                                                                                                                                                                                                                                                                                                                                                                                                                                                                                                                                                                               |  |  |
|                                                                                                                                                                                                                                | \$3.626<br>\$3.180<br>\$4.258<br><b>July</b><br><b>2024</b><br>\$2.248<br>heating<br>es:<br>in this<br>art of the | 10/21/2024         10/15/2024           \$3.626         \$3.667           \$3.180         \$3.193           \$4.258         \$4.295           July         June           2024         2024           \$2.248         \$2.070           heating         During the spectrum streem stre | 10/21/202410/15/2024% Difference\$3.626\$3.667-1.1%\$3.180\$3.193-0.4%\$4.258\$4.295-0.9%JulyJune% Difference20242024% Difference\$2.248\$2.0708.6%heatingDuring the spring and summer<br>retail price surveys are only cor<br>shaded blue in the table above<br>most recent survey, but not refusion<br>surveys resumed on August 26in this<br>art of the<br>h/1. Wholesale price data from USE<br>section for detailed citations. Visual<br>2. Retail price data from USE<br>section for detailed citation refusion<br>to retailed citation refusion<br>section for detailed citation refusion<br>to retailed citation refusion<br>section for detailed citation refusion<br>to retailed citation refusi | 10/21/202410/15/2024% DifferencePrior Year\$3.626\$3.667-1.1%\$4.102\$3.180\$3.193-0.4%\$3.472\$4.258\$4.295-0.9%\$5.521JulyJune% DifferenceJuly20242024% DifferenceJuly20242024% DifferenceJuly20242024% DifferenceJuly20242024% DifferenceJuly2025\$2.248\$2.0708.6%\$2.105heatingDuring the spring and summer season (April thr<br>retail price surveys are only conducted twice per<br>shaded blue in the table above indicate data that<br>most recent survey, but not reflective of the curr<br>surveys resumed on August 26th 2024.Notes:1.Wholesale price data from USEIA, see refe<br>for detailed citations. Visualizations by NYS2.Retail price data from USEIA & NYSERDA<br>section for detailed citations. Visualizations by NYS |  |  |

NYSERDA Heating Fuel Prices surveys.

 Residential natural gas price data from USEIA, see references section for detailed citations. Visualization by NYSERDA.