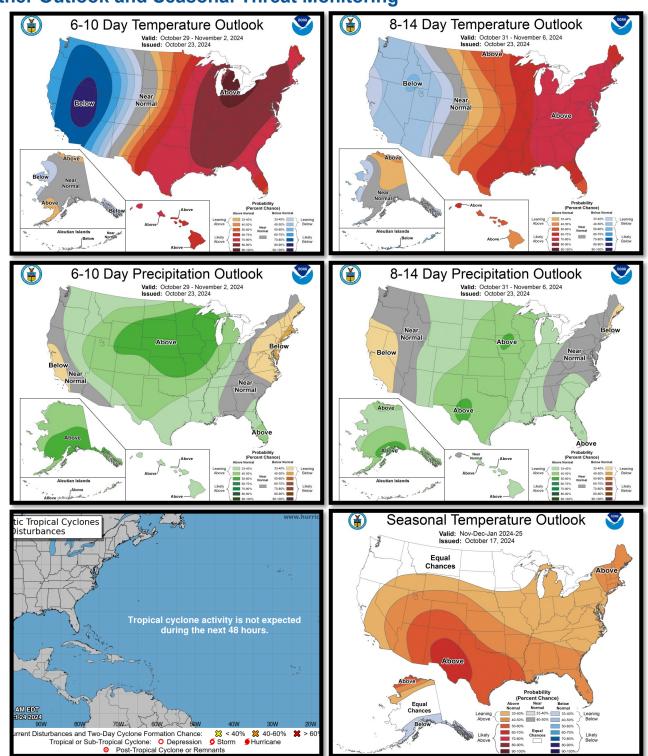

#### **Overall Energy & Fuels Markets Summary**

- Summary of average spot prices for the following fuels (see page 1).
  - Crude oil (Brent and WTI), propane (Mt. Belvieu), and natural gas (Henry Hub) average spot prices all decreased compared to the prior week.
- Regional fuels inventories (see pages 2 and 3) compared to the previous week:
  - Natural gas inventories slightly increased while total gasoline and ultra-low sulfur diesel (ULSD) decreased compared to the prior week.
  - Propane remained relatively unchanged.
- Market influencers include:
  - Global factors such as, continued conflicts in the Middle East, petroleum oversupply concerns, Russia-Ukraine war, and associated geopolitical uncertainties.
  - Domestic factors such as the transition and preparation for the upcoming heating season and general economic conditions in the U.S. are influencing prices and inventories.
- In New York, the National Oceanic and Atmospheric Administration (NOAA) forecasts indicate likely above average temperatures for the 6-10 and 8-14 day periods. The NOAA forecasts for precipitation indicate leaning below average to near normal for the 6-10 day period and near normal for the 8-14 day period. (Page 6)
- NY retail prices (see pages 4 and 5) for heating and transportation fuels:
  - NY transportation regular gasoline slightly increased and diesel slightly decreased compared to the prior week.
  - Heating fuels (heating oil, propane, and kerosene) prices all decreased compared to the prior week.

### Weather Outlook and Seasonal Threat Monitoring

# Detailed information for tropical cyclones and disturbances, including forecast cones, are available at the <u>National Hurricane Center</u>.

Notes:

- 1. Temperature and precipitation outlook graphics from NOAA. See references section for detailed citations.
- 2. Seasonal threat monitoring for spring/summer. Graphics from NYSDEC. See reference section for detailed citation.
- 3. Seasonal threat monitoring for drought conditions during the spring/summer. Graphic from National Drought Mitigation Center. See references section for detailed citation.