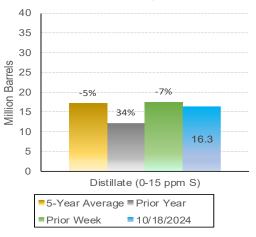

### **Regional Inventories: Select Liquid Fuels**

PADD 1B: Total Gasoline Weekly Stocks

#### Notes:

- 1. Data from USEIA, see references section for detailed citations. Visualizations by NYSERDA.
- 2. Historical comparison bar chart percentages reflect current week. Positive values indicate current week is greater, negative values indicate current week is less than the historical value.

#### **Overall Energy & Fuels Markets Summary**

- Summary of average spot prices for the following fuels (see page 1).
  - Crude oil (Brent and WTI), propane (Mt. Belvieu), and natural gas (Henry Hub) average spot prices all decreased compared to the prior week.
- Regional fuels inventories (see pages 2 and 3) compared to the previous week:
  - Natural gas inventories slightly increased while total gasoline and ultra-low sulfur diesel (ULSD) decreased compared to the prior week.
  - Propane remained relatively unchanged.
- Market influencers include:
  - Global factors such as, continued conflicts in the Middle East, petroleum oversupply concerns, Russia-Ukraine war, and associated geopolitical uncertainties.
  - Domestic factors such as the transition and preparation for the upcoming heating season and general economic conditions in the U.S. are influencing prices and inventories.
- In New York, the National Oceanic and Atmospheric Administration (NOAA) forecasts indicate likely above average temperatures for the 6-10 and 8-14 day periods. The NOAA forecasts for precipitation indicate leaning below average to near normal for the 6-10 day period and near normal for the 8-14 day period. (Page 6)
- NY retail prices (see pages 4 and 5) for heating and transportation fuels:
  - NY transportation regular gasoline slightly increased and diesel slightly decreased compared to the prior week.
  - Heating fuels (heating oil, propane, and kerosene) prices all decreased compared to the prior week.