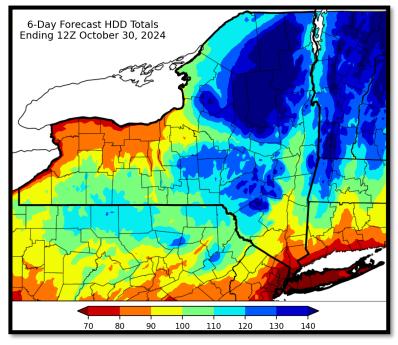

## Heating Degree Days Outlook and Summary

| City         | 6-Day HDD<br>Forecast | Normal | %<br>Difference |
|--------------|-----------------------|--------|-----------------|
| Albany       | 104                   | 105    | -1%             |
| Binghamton   | 121                   | 120    | 1%              |
| Buffalo      | 92                    | 103    | -11%            |
| Glens Falls  | 119                   | 124    | -4%             |
| Massena      | 129                   | 129    | 0%              |
| NYC          | 57                    | 57     | 0%              |
| Rochester    | 95                    | 99     | -4%             |
| Syracuse     | 102                   | 105    | -3%             |
| Watertown    | 116                   | 119    | -3%             |
| Forecast Dat | es:                   |        |                 |

10/24/2024 - 10/29/2024

Notes:

1. M = Missing data

For regional NYS Heating and Cooling Degree Data along with additional information, visit the following NYSERDA resources:

Heating Degree Data

<u>Monthly Degree Day Data</u> (Heating & Cooling)

#### Notes:

- 1. Cooling degree day (CDD) forecast from NOAA & Northeast Regional Climate Center at Cornell University (NRCC). See references section for detailed citations.
- Heating degree day (HDD) and CDD data from NOAA. Positive values represent HDD and negative values represent CDD. See reference section for detailed citation. Visualization by NYSERDA.