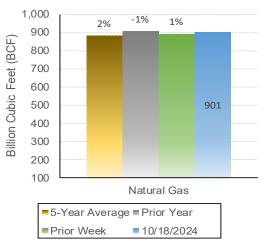

### National Crude and East Region Natural Gas Inventories

## Historical Comparison

### Historical Comparison

Note:

- 1. Data from USEIA, see references section for detailed citations. Visualizations by NYSERDA.
- 2. Graphics summarize available USEIA data from the most recent week ending on Fridays.
- 3. Historical comparison bar chart percentages reflect current week. Positive values indicate current week is greater, negative values indicate current week is less than the historical value.