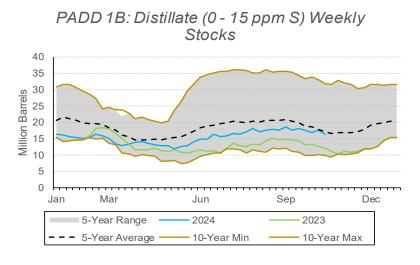

### **Regional Inventories: Select Liquid Fuels**

PADD 1B: Total Gasoline Weekly Stocks

#### Historical Comparison

#### Notes:

- 1. Data from USEIA, see references section for detailed citations. Visualizations by NYSERDA.
- 2. Historical comparison bar chart percentages reflect current week. Positive values indicate current week is greater, negative values indicate current week is less than the historical value.