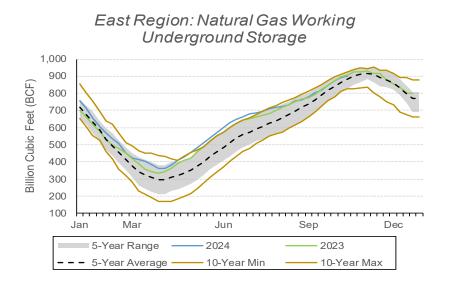

### National Crude and East Region Natural Gas Inventories

## Historical Comparison

### Historical Comparison

Note:

- 1. Data from USEIA, see references section for detailed citations. Visualizations by NYSERDA.
- 2. Graphics summarize available USEIA data from the most recent week ending on Fridays.
- 3. Historical comparison bar chart percentages reflect current week. Positive values indicate current week is greater, negative values indicate current week is less than the historical value.