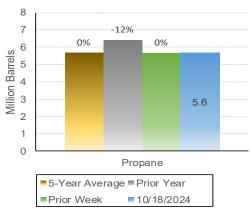

### **Regional Inventories: Select Liquid Fuels**

PADD 1B: Total Gasoline Weekly Stocks

#### Notes:

- 1. Data from USEIA, see references section for detailed citations. Visualizations by NYSERDA.
- 2. Historical comparison bar chart percentages reflect current week. Positive values indicate current week is greater, negative values indicate current week is less than the historical value.

#### **Overall Energy & Fuels Markets Summary**

- Summary of average spot prices for the following fuels (see page 1).
  - Crude oil (Brent and WTI), propane (Mt. Belvieu), and natural gas (Henry Hub) average spot prices all decreased compared to the prior week.
- Regional fuels inventories (see pages 2 and 3) compared to the previous week:
  - Natural gas inventories slightly increased while total gasoline and ultra-low sulfur diesel (ULSD) decreased compared to the prior week.
  - Propane remained relatively unchanged.
- Market influencers include:
  - Global factors such as, continued conflicts in the Middle East, petroleum oversupply concerns, Russia-Ukraine war, and associated geopolitical uncertainties.
  - Domestic factors such as the transition and preparation for the upcoming heating season and general economic conditions in the U.S. are influencing prices and inventories.
- In New York, the National Oceanic and Atmospheric Administration (NOAA) forecasts indicate likely above average temperatures for the 6-10 and 8-14 day periods. The NOAA forecasts for precipitation indicate leaning below average to near normal for the 6-10 day period and near normal for the 8-14 day period. (Page 6)
- NY retail prices (see pages 4 and 5) for heating and transportation fuels:
  - NY transportation regular gasoline slightly increased and diesel slightly decreased compared to the prior week.
  - Heating fuels (heating oil, propane, and kerosene) prices all decreased compared to the prior week.